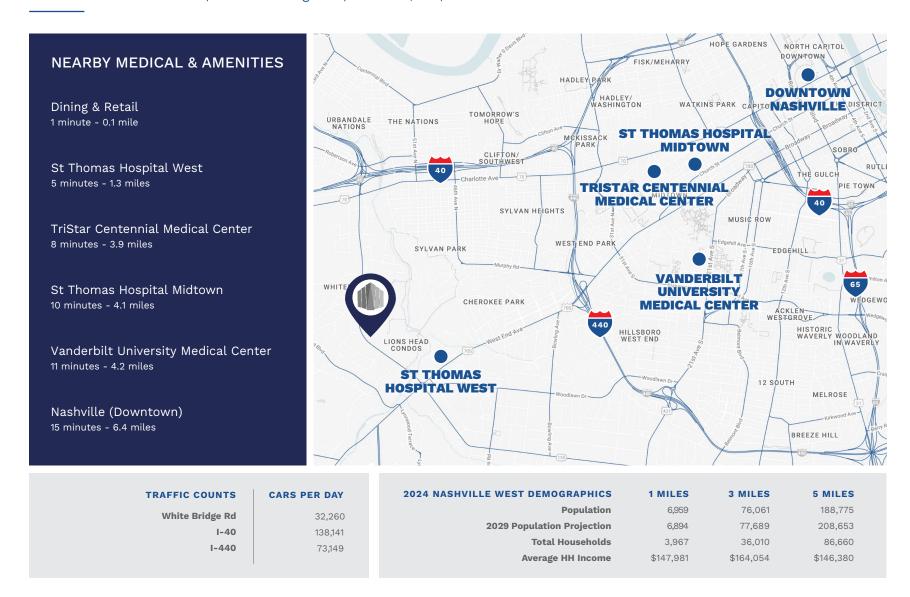

## AN IDEAL LOCATION FOR MEDICAL CARE

Belle Meade Medical Plaza | 28 White Bridge Rd | Nashville, TN | 37205

- Well-located in the heart of Nashville with convenient access to I-40
- Within 5 minutes of Ascension Saint Thomas West Hospital, a 541 bed emergency care hospital
- 15 minutes to Downtown Nashville and over 20 restaurants in a 1 mile radius