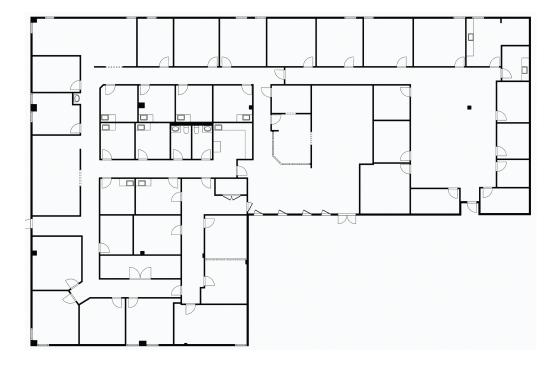

#### SUITE 300 | 11,182 SF

- Spacious multi-provider suite with panoramic views
- Fully customizable space plan available to be divided as-needed
- Dedicated Lab Space and Staff Breakroom
- Several large provider and administrative offices
- Glass window lines offer bright, natural light in office spaces and patient areas