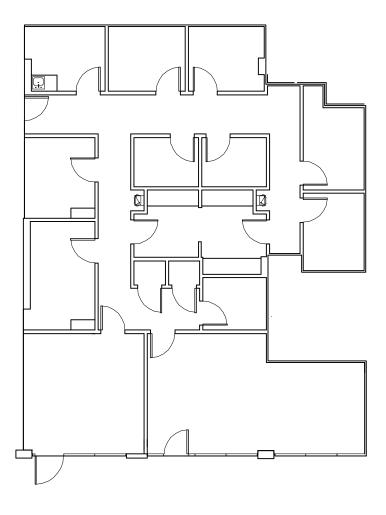

#### SUITE 108 | 2,195 SF

- (5) exam rooms and (2) doctor's offices
- (1) private bathroom
- Large meeting room
- (2) storage rooms
- Floor to ceiling windows line front of suite
- Conveniently located at the front of the building, this is the only suite with a private exterior entrance and exit, offering direct ground-level access for easy accessibility and ideal patient flow or independent use.