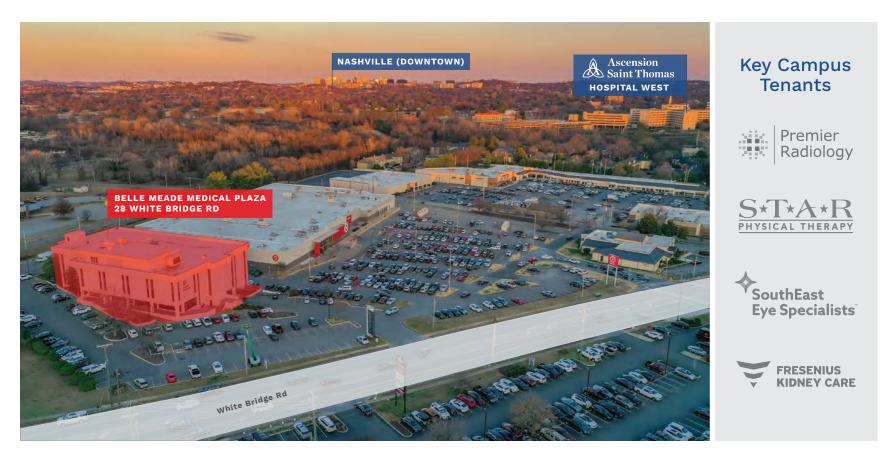

## AN IDEAL LOCATION FOR MEDICAL CARE

Belle Meade Medical Plaza | 28 White Bridge Rd | Nashville, TN | 37205

- Well-located in the heart of Nashville with convenient access to I-40
- Within 5 minutes of Ascension Saint Thomas West Hospital, a 541 bed emergency care hospital
- 15 minutes to Downtown Nashville and over 20 restaurants in a 1 mile radius