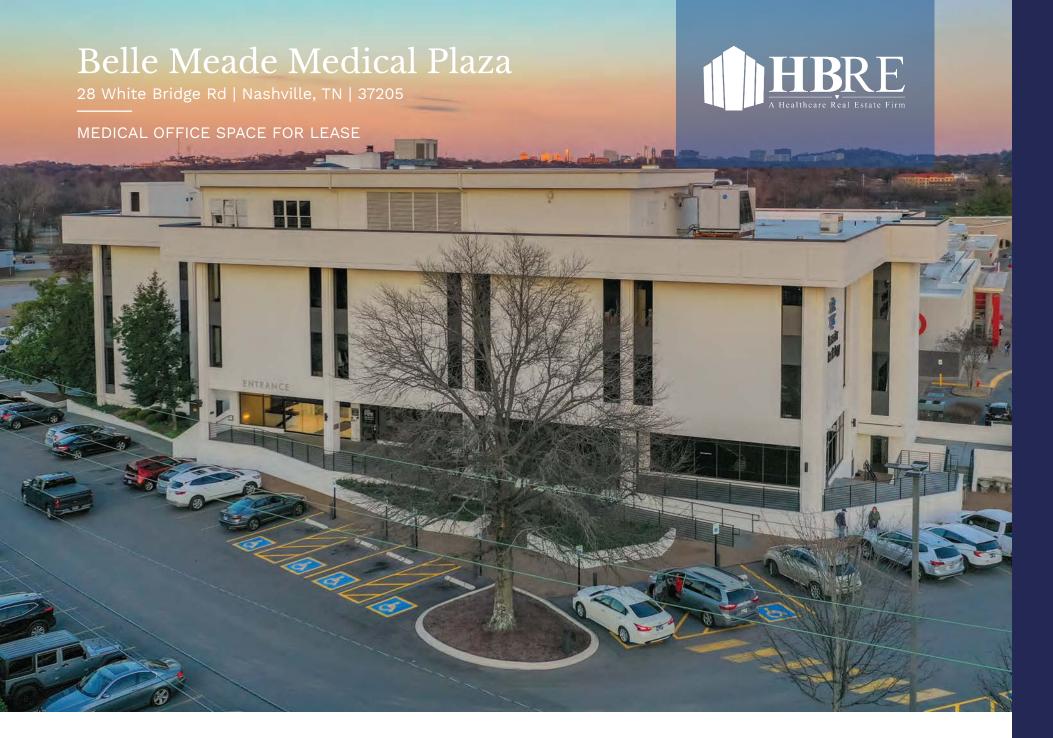

# WELCOME TO BELLE MEADE MEDICAL PLAZA

28 White Bridge Rd | Nashville, TN | 37205

Experience specialty care at Belle Meade Medical Plaza. With an ideal location minutes from Ascension Saint Thomas Hospital West, this 62,000 SF property offers convenient options for patients and healthcare providers. Ample parking and walkable access to nearby dining, retail, and entertainment make this a unique medical office destination. Belle Meade Medical Plaza is owned and managed by Healthcare Realty (NYSE: HR).